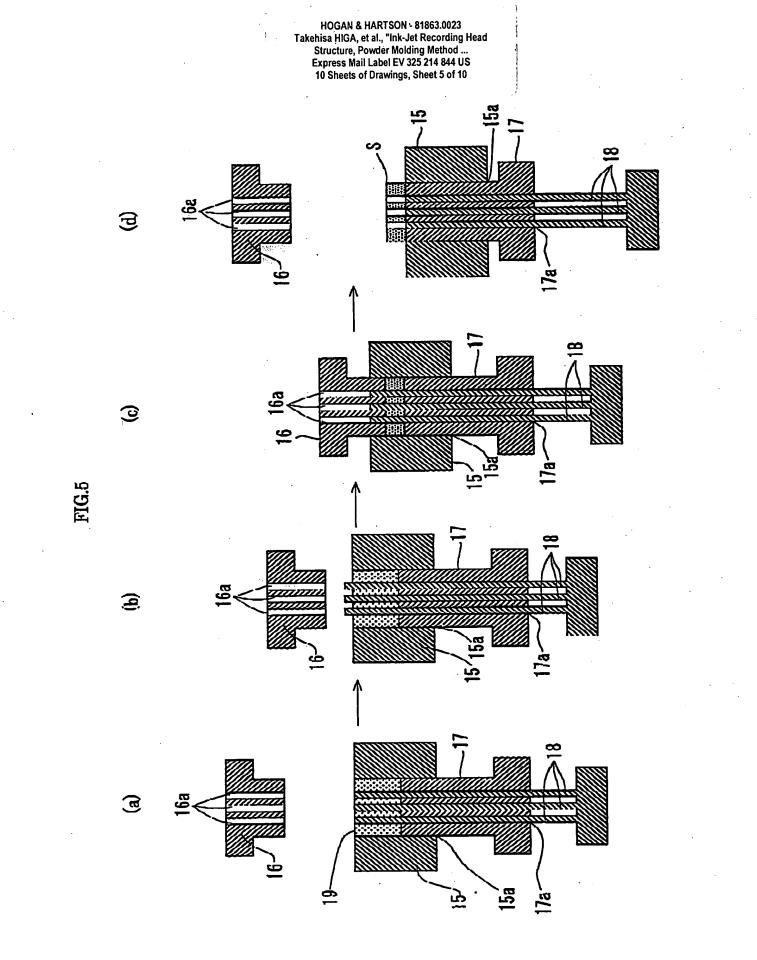

HOGAN & HARTSON - 81863.0023 Takehisa HIGA, et al., "Ink-Jet Recording Head Structure, Powder Molding Method ... Express Mail Label EV 325 214 844 US 10 Sheets of Drawings, Sheet 4 of 10

FIG.4

HOGAN & HARTSON - 81863.0023 Takehisa HIGA, et al., "Ink-Jet Recording Head Structure, Powder Molding Method ... Express Mail Label EV 325 214 844 US 10 Sheets of Drawings, Sheet 6 of 10